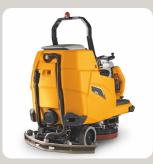

| Disc b |
|--------|
| 2x460  |
|        |

orushes mm

| - Squeegee width:             | 1175 mm    |
|-------------------------------|------------|
| - Brushes motor:              | 2x700 Watt |
| - Motion system:              | automatic  |
| - Maximum gradient:           | 10%        |
| - Suction motor:              | 2x570 Watt |
| - Suction vacuum:             | 190 mbar   |
| - Machine dimensions:         | L: 1962 mm |
|                               | W: 985 mm  |
| with rollbar                  | H: 1865 mm |
| without rollbar               | H: 1613 mm |
| - Machine weight w/o battery: | 458 kg     |
| - Traction motor:             | 1200 Watt  |
| - Movement speed:             | 7 km/h     |
| - Battery compartment:        | L: 620 mm  |
|                               | W: 540 mm  |
|                               | H: 460 mm  |
| - Class:                      | 111        |
| - Protection level:           | IP X3      |
| - Loudness:                   | <70 dB (A) |
|                               |            |
|                               |            |