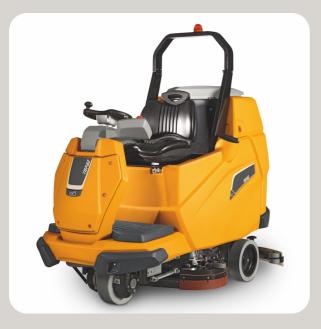

## Theoretical working capacity: 6750 m<sup>2</sup>/h

AC traction wheel model, equipped with two counter rotating disc brushes with a 90cm cleaning width.

Ride-on machine with traction

Power supply 36V/320Ah

The TOPAZ 90 scrubber is equipped with two counter rotating disc brushes and is 36V powered. Thanks its AC traction wheel it offers great performances when climbing ramps combined with a quick maintenance. TOPAZ 90 makes the ergonomics one of its main strength. Thanks to the adjustable seat, steering wheel and footboard, the operator can choose between several driving positions. The design combines the advantages of the compactness to request of a 180 liters tank capacity. TOPAZ 90 can be provided with several optional equipment such as the Detergent Solution System (3SD), the TELEMATICS system and the side brooms supports.