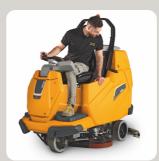

The TOPAZ 90 scrubber is equipped with two counter rotating disc brushes and is 36V powered. Thanks its AC traction wheel it offers great performances when climbing ramps combined with a quick maintenance. TOPAZ 90 makes the ergonomics one of its main strength. Thanks to the adjustable seat, steering wheel and footboard, the operator can choose between several driving positions. The design combines the advantages of the compactness to request of a 180 liters tank capacity. TOPAZ 90 can be provided with several optional equipment such as the Detergent Solution System (3SD), the TELEMATICS system and the side brooms supports.