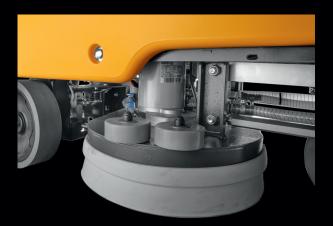

### Base

The washing unit consists of two independent gear motors that ensure high cleaning performances with less noise.