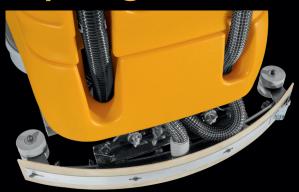

### Base

The washing unit consists of two independent gear motors that ensure high cleaning performances with less noise.

## Squeegee and suction unit

The new and innovative "low-chamber" squeegee is the result of comprehensive studies on the flow dynamics of the dirty matter collected. This new type of squeegee, shaped like an arc, generates a higher negative pressure inside the collection chamber. This helps to improve drying performance while the machine moves and reduces

dripping at the end of the job. The new suction unit retains the same features as the previous version, but with lower noise levels. Moreover, the electronic control enables the "Silence" mode in order to reduce noise.