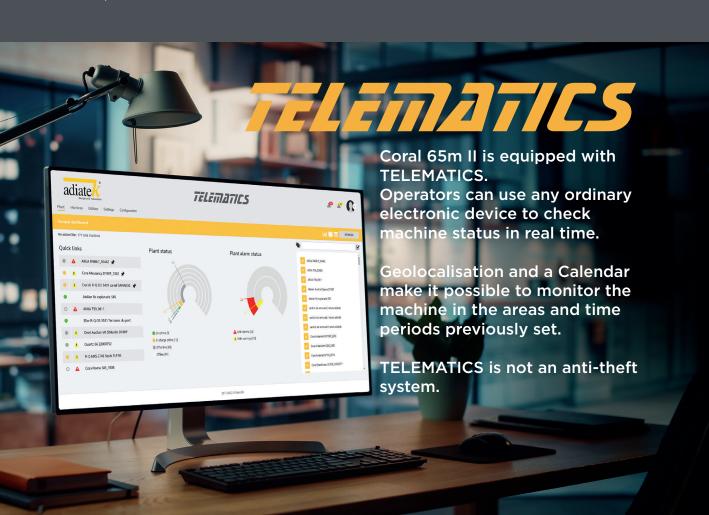

For **CORAL** 65m // we have integrated all of our latest technology, equipping **coral** with even higher performance and reliability.

 Optional 3S or 3SE system

independent gear

motors.

up to 60 kg.

to 5 km/h.

the best innovative technology available for this category of machines.