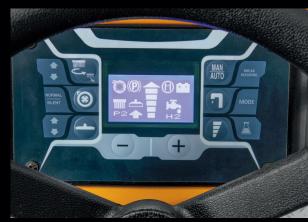

# Electronic control panel

The new human-machine interface with digital display ensures a more user-friendly communication with all the machine's functions. The installation of advanced electronics allows for controlling the floor scrubbing machine when steering around curves and setting the maximum working speed to five different levels.