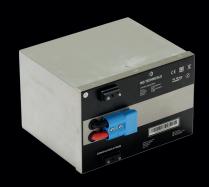

# Available in a version with lithium batteries

Lithium batteries are highly recommended for repeated use on the same day.

Lithium technology enables full recharging of the batteries in just a few hours, unlike traditional batteries.

They also have a lifespan equivalent to that of the machine itself.