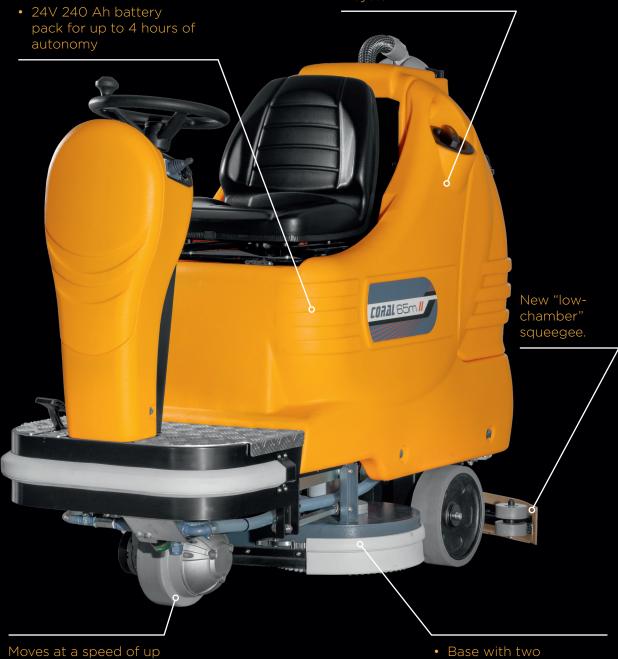

For **CORAL** 65m // we have integrated all of our latest technology, equipping **coral** with even higher performance and reliability.

 Optional 3S or 3SE system

independent gear

motors.

up to 60 kg.

to 5 km/h.

### Base

The washing unit consists of two independent gear motors that ensure high cleaning performances with less noise.

## Squeegee and suction unit

The new and innovative "low-chamber" squeegee is the result of comprehensive studies on the flow dynamics of the dirty matter collected. This new type of squeegee, shaped like an arc, generates a higher negative pressure inside the collection chamber. This helps to improve drying performance while the machine moves and reduces