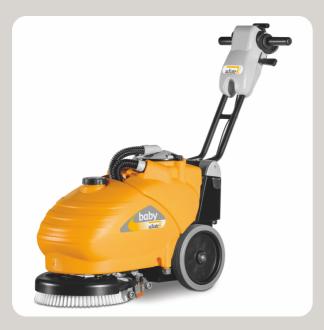

## baby

## Theoretical working capacity: 1240 m<sup>2</sup>/h

baby is single brush floor cleaning machine with a working width of 35cm, it is battery powered and equipped with an on-board charger

H: 550 mm

- Machine weight (with battery): 65kg

- Battery compartment: L: 270 mm W: 215 mm

H: 190 mm

- Class:

- Protection level: IP 23- Loudness: 66.8 dB (A)

baby is single brush battery powered floor cleaning machine with a cleaning width of 35cm and integrated battery charger. It is suitable to clean even very small areas such as offices, shops, laboratories, tavern, terraces, private pools and every other environments with narrow passages. The recovery tank can be taken off in order to drain and clean it. The baby machine is provided with a strong squeegee which rubber is taken off through a quick docking. The handlebar can be adjusted and it bends in order to allow an easy transportation. Once the water is drained it is possible to capsize the machine without taking anything off in order to make it less bulky to be stored. In that position also every maintenance intervention on the brush or on the squeegee results easier.