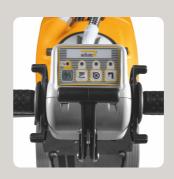

## **TECHNICAL DATA**

Walk behind machine without traction

Power supply 24V/28Ah

Cleaning width 345mm

Brushes pressure 25kg

Battery autonomy 60-75min.

Solution tank / recovery tank 15/16l

Disc brush 1x345 mm

Brushes speed 170rpm

Squeegee width: 410 mm
Brushes motor: 200 Watt
Motion system: semiautomatic
Maximum gradient: 2%

Suction motor: 200 WattSuction vacuum: 90 mbar

- Machine dimensions: L: 757 mm

with squeegee W: 382 mm