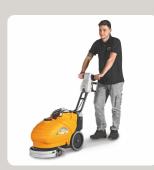

H: 550 mm

- Machine weight (with battery): 65kg

- Battery compartment: L: 270 mm W: 215 mm

H: 190 mm

- Class:

- Protection level: IP 23- Loudness: 66.8 dB (A)

baby is single brush battery powered floor cleaning machine with a cleaning width of 35cm and integrated battery charger. It is suitable to clean even very small areas such as offices, shops, laboratories, tavern, terraces, private pools and every other environments with narrow passages. The recovery tank can be taken off in order to drain and clean it. The baby machine is provided with a strong squeegee which rubber is taken off through a quick docking. The handlebar can be adjusted and it bends in order to allow an easy transportation. Once the water is drained it is possible to capsize the machine without taking anything off in order to make it less bulky to be stored. In that position also every maintenance intervention on the brush or on the squeegee results easier.