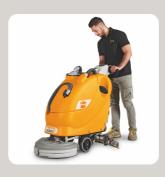

H: 295 mm

- Class: III

- Protection level: IP 23

- Loudness: <70 dB (A)

ruby 48bl is a single brush floor cleaning machine optimized in its price and performances. The machine keeps all the main features of the ruby series and its large tanks capacity and the great agility makes it a machine suitable for all kinds of environments when a great working efficiency combined with a low price is required. Few intuitive buttons make the ruby 48bl easy to use and to maintain even for an inexperienced operator.