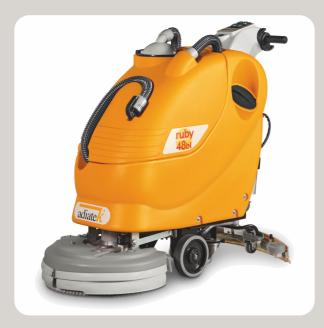

## ruby 48bl

## Theoretical working capacity: 1700 m<sup>2</sup>/h

It is the battery powered, single brush version, with a 48 cm cleaning path.

## **TECHNICAL DATA**

Walk behind machine without traction

Power supply 24V/110Ah

Cleaning width 485mm

Brushes pressure 20kg

Battery autonomy 2-4h

Solution tank / recovery tank 40/45 I

Disc brush 1x485 mm

Brushes speed 155rpm

- Squeegee width: 770 mm 350 Watt - Brushes motor: semiautomatic - Motion system: - Maximum gradient: 2% 450 Watt - Suction motor: - Suction vacuum: 120 mbar - Machine dimensions: L: 1195 mm W: 530 mm H: 1053 mm - Machine weight w/o battery: 66 kg - Battery compartment: L: 350 mm W: 342 mm

H: 295 mm

- Class: III

- Protection level: IP 23

- Loudness: <70 dB (A)

ruby 48bl is a single brush floor cleaning machine optimized in its price and performances. The machine keeps all the main features of the ruby series and its large tanks capacity and the great agility makes it a machine suitable for all kinds of environments when a great working efficiency combined with a low price is required. Few intuitive buttons make the ruby 48bl easy to use and to maintain even for an inexperienced operator.