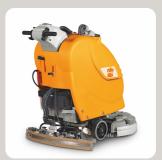

## **TECHNICAL DATA**

Walk behind machine without traction

Power supply 24V/110Ah

Cleaning width 485mm

Brushes pressure 20kg

Battery autonomy 2-4h

Solution tank / recovery tank 40/45 I

Disc brush 1x485 mm

Brushes speed 155rpm

- Squeegee width: 770 mm 350 Watt - Brushes motor: semiautomatic - Motion system: - Maximum gradient: 2% 450 Watt - Suction motor: - Suction vacuum: 120 mbar - Machine dimensions: L: 1195 mm W: 530 mm H: 1053 mm - Machine weight w/o battery: 66 kg - Battery compartment: L: 350 mm W: 342 mm

H: 295 mm

- Class: III

- Protection level: IP 23

- Loudness: <70 dB (A)

ruby 48bl is a single brush floor cleaning machine optimized in its price and performances. The machine keeps all the main features of the ruby series and its large tanks capacity and the great agility makes it a machine suitable for all kinds of environments when a great working efficiency combined with a low price is required. Few intuitive buttons make the ruby 48bl easy to use and to maintain even for an inexperienced operator.