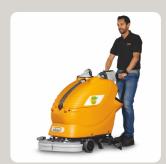

Solution tank / recovery tank 53/56l

Disc brushes 2x285mm

Brushes speed 370rpm

- Squeegee width: 850 mm 600 Watt - Brushes motor: automatic - Motion system: - Maximum gradient: 10% 400 Watt - Suction motor: - Suction vacuum: 120 mbar - Machine dimensions: L: 1272 mm W: 604 mm H: 1078 mm - Machine weight w/o battery: 100 kg - Traction motor: 180 Watt - Movement speed: 3.2-4.5 km/h L: 405 mm - Battery compartment: W: 390 mm H: 374 mm - Class: - Protection level: IP X3 This machine version is provided with two counterrotating disc brushes and it has a cleaning width of 55 cm. It is suitable even for very dirty floor with articulated areas. The machine is equipped with a strong, shockproof aluminium brush base. The elastic joints of the brushes supports grant a perfect adherence reducing any vibration.