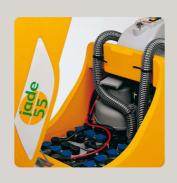

## **TECHNICAL DATA**

Walk behind machine with traction

Power supply 24V/180Ah

Cleaning width 550mm

Brushes pressure adjustable max.32kg

- Loudness:

Battery autonomy 3-5h

68,1 dB (A)

Solution tank / recovery tank 53/56l

Disc brushes 2x285mm

Brushes speed 370rpm

- Squeegee width: 850 mm 600 Watt - Brushes motor: automatic - Motion system: - Maximum gradient: 10% 400 Watt - Suction motor: - Suction vacuum: 120 mbar - Machine dimensions: L: 1272 mm W: 604 mm H: 1078 mm - Machine weight w/o battery: 100 kg - Traction motor: 180 Watt - Movement speed: 3.2-4.5 km/h L: 405 mm - Battery compartment: W: 390 mm H: 374 mm - Class: - Protection level: IP X3 This machine version is provided with two counterrotating disc brushes and it has a cleaning width of 55 cm. It is suitable even for very dirty floor with articulated areas. The machine is equipped with a strong, shockproof aluminium brush base. The elastic joints of the brushes supports grant a perfect adherence reducing any vibration.