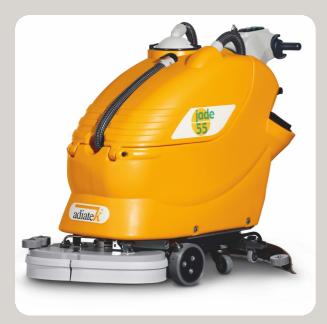

## Theoretical working capacity: 2475 m<sup>2</sup>/h

This version has a 55 cm cleaning path and is equipped with two counterrotating disc brushes.

Solution tank / recovery tank 53/56l

Disc brushes 2x285mm

Brushes speed 370rpm

- Squeegee width: 850 mm 600 Watt - Brushes motor: automatic - Motion system: - Maximum gradient: 10% 400 Watt - Suction motor: - Suction vacuum: 120 mbar - Machine dimensions: L: 1272 mm W: 604 mm H: 1078 mm - Machine weight w/o battery: 100 kg - Traction motor: 180 Watt - Movement speed: 3.2-4.5 km/h L: 405 mm - Battery compartment: W: 390 mm H: 374 mm - Class: - Protection level: IP X3 This machine version is provided with two counterrotating disc brushes and it has a cleaning width of 55 cm. It is suitable even for very dirty floor with articulated areas. The machine is equipped with a strong, shockproof aluminium brush base. The elastic joints of the brushes supports grant a perfect adherence reducing any vibration.