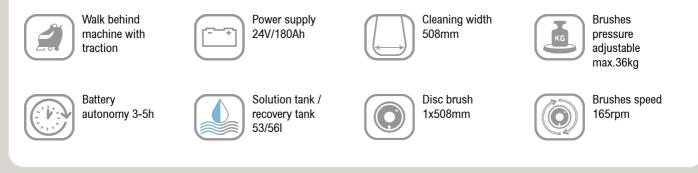

## **TECHNICAL DATA**

| 850 mm                                |
|---------------------------------------|
| 600 Watt                              |
| automatic                             |
| 10%                                   |
| 400 Watt                              |
| 120 mbar                              |
| L: 1335 mm<br>W: 590 mm<br>H: 1078 mm |
| 101 kg                                |
| 180 Watt                              |
| 3.2 <b>-</b> 4.5 km/h                 |
| L: 405 mm<br>W: 390 mm<br>H: 374 mm   |
| III                                   |
| IP X3                                 |
| 68.5 dB (A)                           |
|                                       |