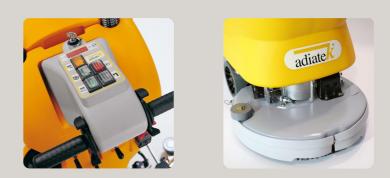

## Theoretical working capacity: 2250 m<sup>2</sup>/h

Single brush version with a cleaning path of 50 cm. The aluminium brush base is equipped with a reduction gear designed and manufactured by Adiatek, particularly durable and noiseless.

Single brush version with a cleaning width of 50 cm. The strong and silent aluminium brush base is provided with a geared motor designed by Adiatek. This machine is suitable for all those situations where it is important the frequent cleaning of the brush as this model is provided with an automatic docking system for the bush that does not require the manual intervention. The machine is perfect for hospital, schools and all the environments where the care for the hygiene is more important.