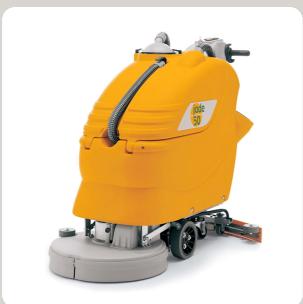

## jade 50

## Theoretical working capacity: 2250 m<sup>2</sup>/h

Single brush version with a cleaning path of 50 cm. The aluminium brush base is equipped with a reduction gear designed and manufactured by Adiatek, particularly durable and noiseless.

Single brush version with a cleaning width of 50 cm. The strong and silent aluminium brush base is provided with a geared motor designed by Adiatek. This machine is suitable for all those situations where it is important the frequent cleaning of the brush as this model is provided with an automatic docking system for the bush that does not require the manual intervention. The machine is perfect for hospital, schools and all the environments where the care for the hygiene is more important.