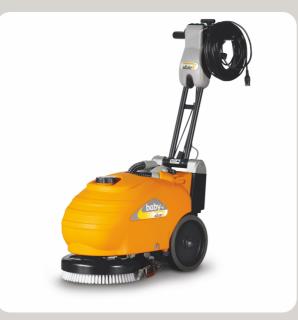

## Theoretical working capacity: 1240 m<sup>2</sup>/h

baby-e is a single brush floor cleaning machine with a 35cm working width, it's cable powered.

## **TECHNICAL DATA**

Walk behind machine without traction

Power supply 230V, 50Hz

Cleaning width 345mm

Brushes pressure 25kg

Battery autonomy - - -

Solution tank / recovery tank 12,5/13,5l

Disc brush 1x345 mm

Brushes speed 145rpm

Squeegee width: 410 mmBrushes motor: 450 Watt

- Motion system: semiautomatic

- Maximum gradient: 2%- Suction motor: 190 Watt

- Suction vacuum: 70 mbar

- Machine dimensions: L: 685 mm

with squeegee W: 415 mm

H: 490 mm

- Machine weight: 44 kg - Class: I

- Protection level: IP 23

- Loudness: <70 dB (A)

baby-e is a 35cm cleaning width single brush scrubber, cable powered. It is suitable to clean even very small areas such as offices, shops, laboratories, tavern, terraces, private pools and every other environments with narrow passages. The recovery tank can be taken off in order to drain and clean it. The baby-e is provided with a strong squeegee which rubber is taken off through a quick docking. The handlebar can be adjusted and it bends in order to allow an easy transportation. Once the water is drained it is possible to capsize the machine without taking anything off in order to make it less bulky to be stored. In that position also every maintenance intervention on the brush or on the squeegee results easier.