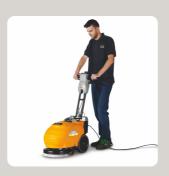

H: 490 mm

- Machine weight: 44 kg - Class: I

- Protection level: IP 23

- Loudness: <70 dB (A)

baby-e is a 35cm cleaning width single brush scrubber, cable powered. It is suitable to clean even very small areas such as offices, shops, laboratories, tavern, terraces, private pools and every other environments with narrow passages. The recovery tank can be taken off in order to drain and clean it. The baby-e is provided with a strong squeegee which rubber is taken off through a quick docking. The handlebar can be adjusted and it bends in order to allow an easy transportation. Once the water is drained it is possible to capsize the machine without taking anything off in order to make it less bulky to be stored. In that position also every maintenance intervention on the brush or on the squeegee results easier.