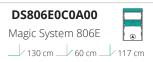

## Trolley Magic line

**MS726P0C0A00** Magic System 726P

DS806S0C0A00 Magic System 806S

**MS726B0C0A00** Magic System 726B

 DS846E0C0B00

 Magic System 846E

 ↓ 130 cm ↓ 60 cm ↓ 117 cm

**MS626P0C0000** Magic System 626P

MS726E0C0A00 Magic System 726E ↓ 120 cm ↓ 58 cm ↓ 115 cm

MS626B0C0000 Magic System 626B