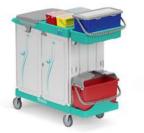

## Extremely **versatile**

Pockety can be used in combination with **all TTS trolleys**, from the smallest to the largest. In addition, when combined with **Ray tank handle** and disposable mops, it becomes an ultra-compact system ideal for **emergency sanitising operations**.

## Components and accessories