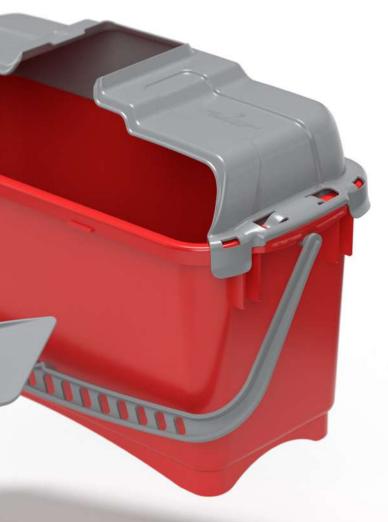

## **Hygienic** From the frame directly to the laundry:

the unique bucket with lid is designed to be used with the laundry bag for quick and hygienic emptying and laundry operations.

## Compatible with **bag**

Can be used in combination with a net bag to facilitate laundry handling