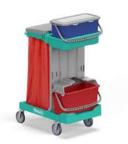

## Extremely **versatile**

Pockety can be used in combination with **all TTS trolleys**, from the smallest to the largest. In addition, when combined with **Ray tank handle** and disposable mops, it becomes an ultra-compact system ideal for **emergency sanitising operations**.

## Components and accessories