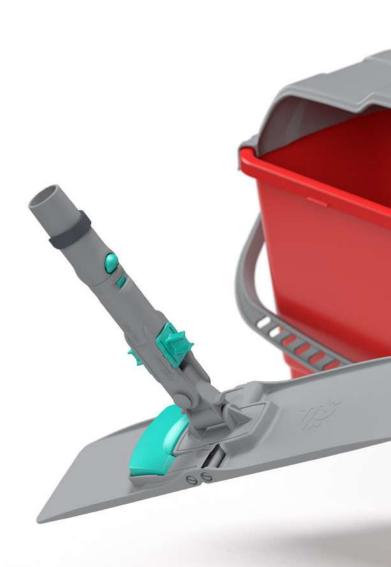

## **Easy** Just one easy and intuitive movement:

simply remove the frame from the lid to detach the used mop, which is collected directly into the bucket.

### Patented scrapers

Correct interaction between frame and lid allows immediate detachment of mops