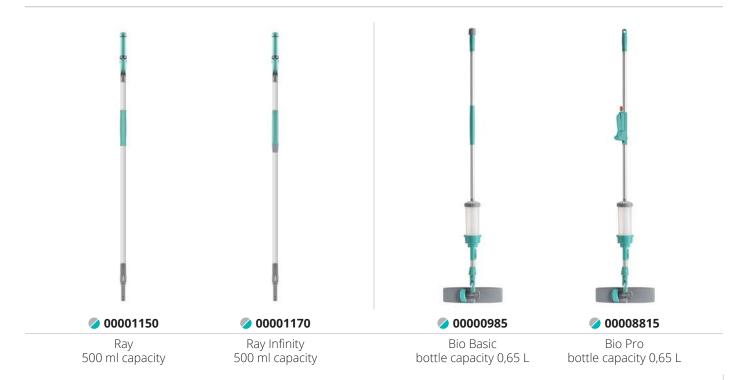

aminated surfaces**.

Unlike traditional systems that require the operator to touch the dirty mops to dispose of them, **Pockety safely unhooks** and collects them, eliminating any contact between hands and dirt: this prevents the spread of viruses and bacteria and ensures cross-contamination control.

\*Data from the survey conducted by the European Centre for Disease Prevention and Control (ECDC)





## Components and accessories







## Trolley Magic line







**MS726P0C0A00** Magic System 726P



DS806S0C0A00 Magic System 806S



**MS726B0C0A00** Magic System 726B



 DS846E0C0B00

 Magic System 846E

 ↓ 130 cm ↓ 60 cm ↓ 117 cm



**MS626P0C0000** Magic System 626P



MS726E0C0A00 Magic System 726E ↓ 120 cm ↓ 58 cm ↓ 115 cm



MS626B0C0000 Magic System 626B

## Handles with tank







## Sede centrale - *Headquarters*

Viale dell'Artigianato, 12-14 35010 - Santa Giustina in Colle (PD) Tel: +39 049 93 00 710 | Fax: +39 049 93 00 720 E-mail: info@ttsystem.com | Web: www.ttsystem.com

#### www.ttsystem.com

Foto e contenuti potrebbero aver subito alcuni aggiornamenti - Photos and contents may have been updated

#### **TECNO TROLLEY SYSTEM ESPAÑA S.L.U.**

C/de Galileu Galilei, 15 Pol. Ind. Coll de la Manya 08403 - Granollers (Barcelona) Tel: +34 93 861 6840 | Fax: +34 93 861 8437 E-mail: ventas@ttsystem.com | Web: www.ttsystem.es

#### **TECNO TROLLEY SYSTEM DO BRASIL LTDA**

Av. Presidente Kennedy, 200 Portão Vermelho - CEP 06730-000 Vargem Grande Paulista - SP - Brasil Tel: + 55 11 4612-0722 / 4158-9990 | Fax: +55 11 4612 0031 E-mail: vendas@ttsbrasil.com.br | Web: