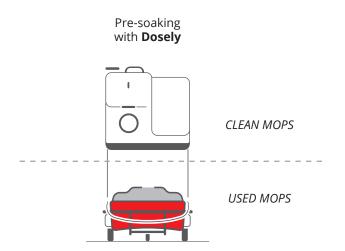

Combining Pockety with soaking systems effectively combats cross-contamination and ensures **maximum hygiene throughout the process**: from cleaning each area with a clean mop to disposing of the dirty mop without any hand contact.

TTS trolleys help to further control cross-contamination: they ensure a **clear division** between the area for **soaking clean mops** and the area for **collecting used mops**, thus allowing dirt to be confined to the collection area.