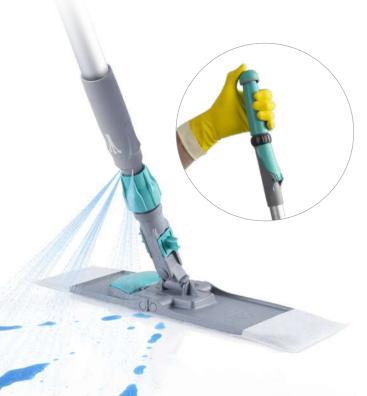

### **Touch-free** Disposing of mops without touching dirt, viruses and bacteria is finally a reality:

unlike traditional systems, Pockety allows you to dispose of mops in the bucket without ever touching them with your hands.

## **Fast** Attach and detach mops in a flash:

the **ultra-light** and perfectly symmetrical frame ensures quick set-up while the innovative lid removes mops instantly.

## **Easy** Just one easy and intuitive movement:

simply remove the frame from the lid to detach the used mop, which is collected directly into the bucket.

## **Ergonomic**:

The operator does not have to keep bending over to pick up used mops after removing them, touching the dirty fibres to put them in the bag:

## with Pockety you can remove mops instantly, maintaining an **ergonomic position**.

### Pockety is a unique **patented system**\*:

the operator can rely on the practical **frame** designed to **speed up set-up and maximise collection**, combined with the innovative **bucket with lid** for **touch-free release**.

### Patented scrapers

Correct interaction between frame and lid allows immediate detachment of mops