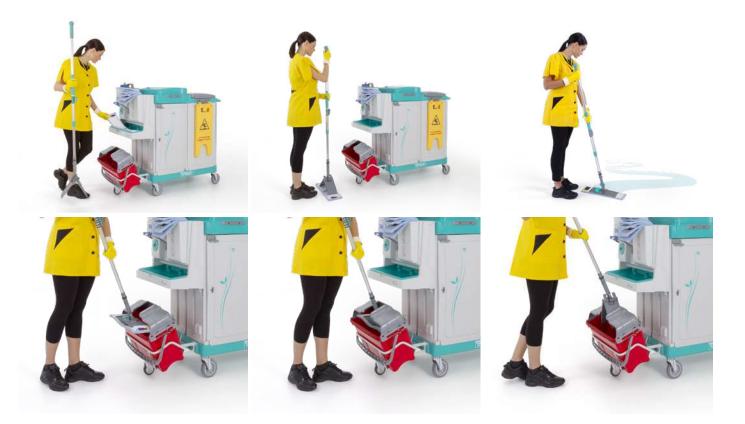

### **Touch-free** Disposing of mops without touching dirt, viruses and bacteria is finally a reality:

unlike traditional systems, Pockety allows you to dispose of mops in the bucket without ever touching them with your hands.

## **Ergonomic**:

The operator does not have to keep bending over to pick up used mops after removing them, touching the dirty fibres to put them in the bag:

## with Pockety you can remove mops instantly, maintaining an **ergonomic position**.

Unlike traditional systems that require the operator to touch the dirty mops to dispose of them, **Pockety safely unhooks** and collects them, eliminating any contact between hands and dirt: this prevents the spread of viruses and bacteria and ensures cross-contamination control.