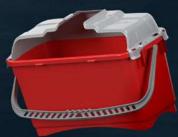

### Pockety is a unique **patented system**\*:

the operator can rely on the practical **frame** designed to **speed up set-up and maximise collection**, combined with the innovative **bucket with lid** for **touch-free release**.

## Perfectly **balanced**

The totally symmetrical frame allows the mops to be quickly attached

## Highly **hygienic**

The smooth surfaces and the absence of cavities facilitate cleaning and guarantee a high level of hygiene

### Patented scrapers

Correct interaction between frame and lid allows immediate detachment of mops