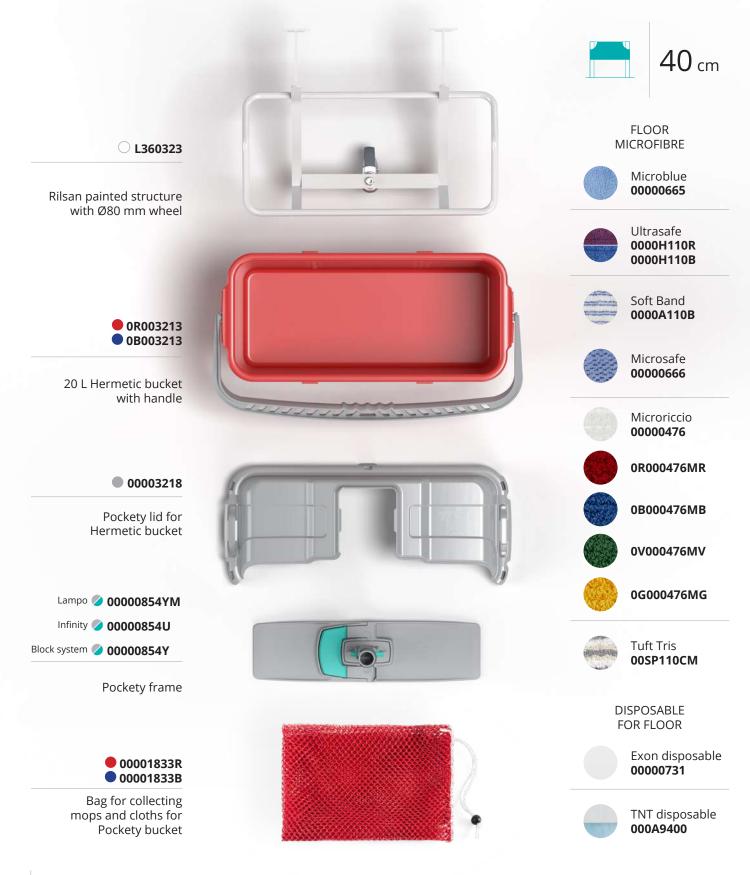

#### Microblue flat mop

Microfibre flat mop, highly absorbent

#### Ultrasafe flat mop

Microfibre and polypropylene flat mop for R10/11 non-slip surfaces

#### Microsafe flat mop

Microfibre flat mop for non-slip floors and removal of ingrained dirt

#### Tris flat mop

flat mop

Soft Band flat mop

**Microriccio flat mop** 

Microfibre looped end

White microfibre flat mop

with blue stripes, intensive action

Microfibre, polyester and cotton flat mop, looped end

#### Exon flat mop pockets system

Semi-disposable microfibre cloth for pockets system

Mops with pockets are more *long-lasting* and *hygienic* than the more common strap tape system

Ideal with **soaking** 