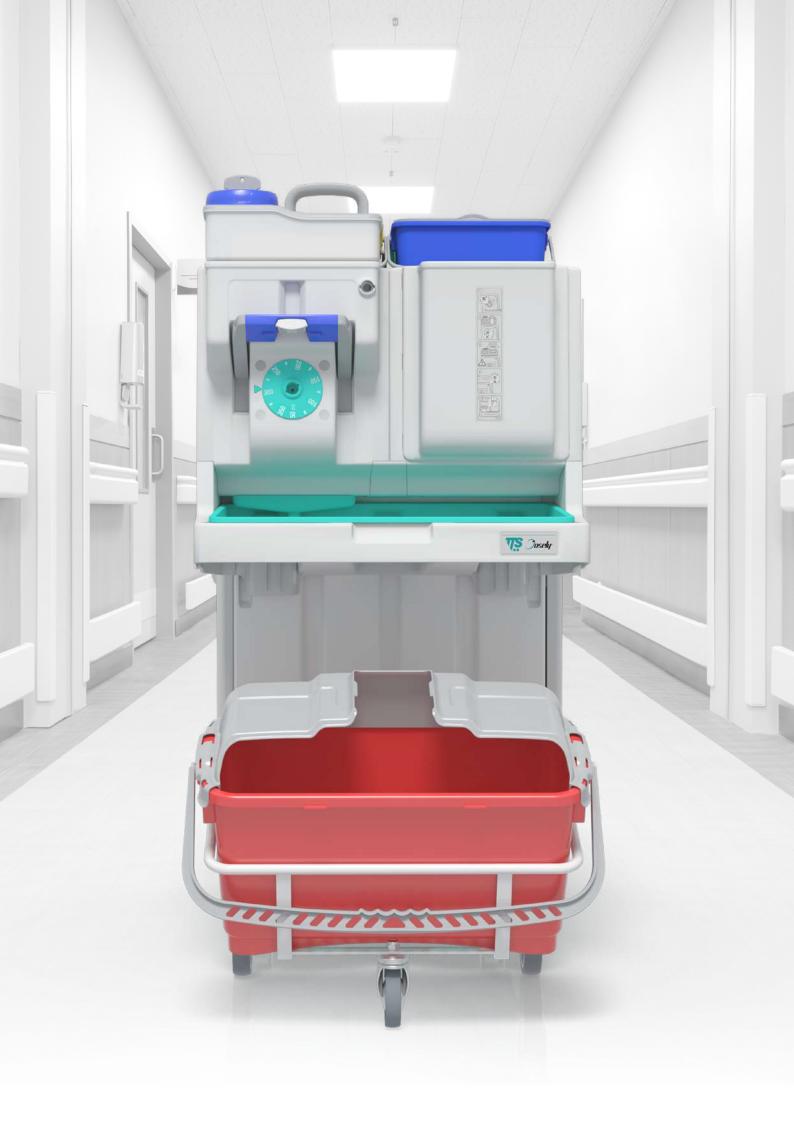

TTS trolleys help to further control cross-contamination: they ensure a **clear division** between the area for **soaking clean mops** and the area for **collecting used mops**, thus allowing dirt to be confined to the collection area.

## Extremely **versatile**

Pockety can be used in combination with **all TTS trolleys**, from the smallest to the largest. In addition, when combined with **Ray tank handle** and disposable mops, it becomes an ultra-compact system ideal for **emergency sanitising operations**.