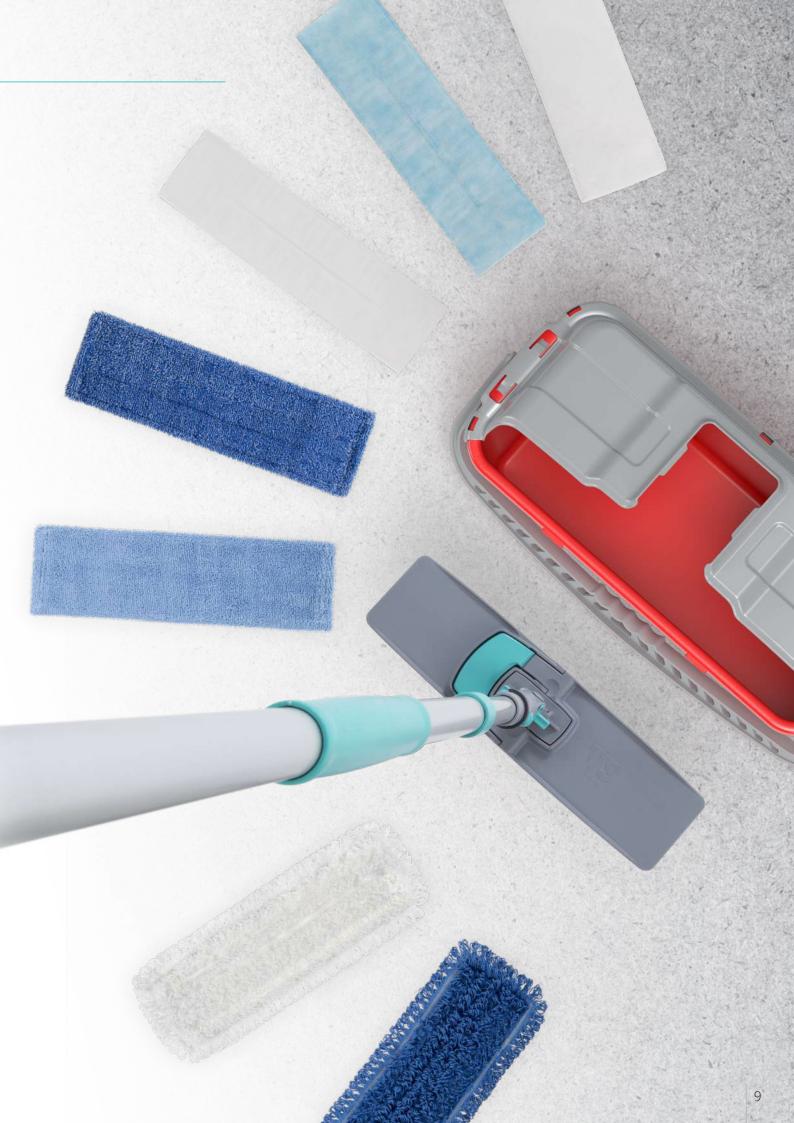

## All **mops with pockets**, none excluded

Whether washable or disposable: Pockety is compatible with the whole range of mops with pockets.

Fonlahe

This allows the operator to **use the most suitable mop** for the type of surface to be treated and the degree of dirt, disposing of it directly into the bucket without touching it.

#### Microblue flat mop

Microfibre flat mop, highly absorbent

#### Ultrasafe flat mop

Microfibre and polypropylene flat mop for R10/11 non-slip surfaces

#### Microsafe flat mop

Microfibre flat mop for non-slip floors and removal of ingrained dirt

#### Tris flat mop

flat mop

Soft Band flat mop

**Microriccio flat mop** 

Microfibre looped end

White microfibre flat mop

with blue stripes, intensive action

Microfibre, polyester and cotton flat mop, looped end

#### Exon flat mop pockets system

Semi-disposable microfibre cloth for pockets system

Mops with pockets are more *long-lasting* and *hygienic* than the more common strap tape system

Ideal with **soaking** 