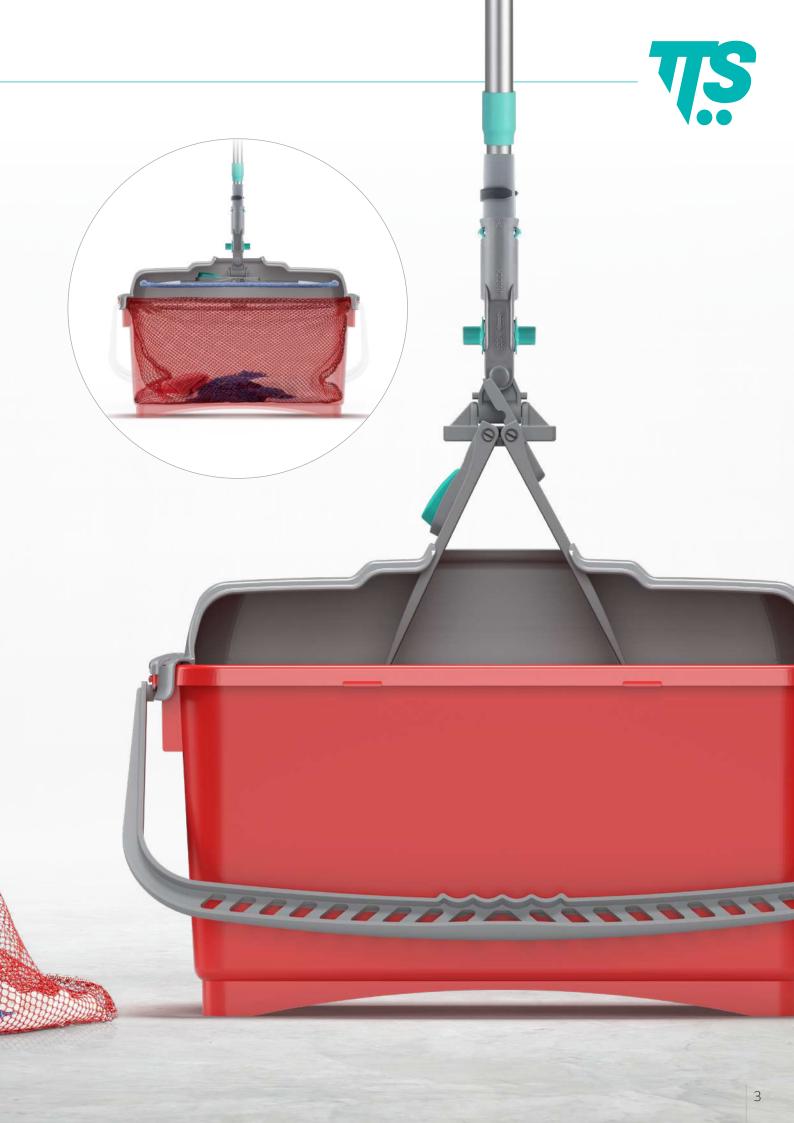

## **Fast** Attach and detach mops in a flash:

the **ultra-light** and perfectly symmetrical frame ensures quick set-up while the innovative lid removes mops instantly.

## **Easy** Just one easy and intuitive movement:

simply remove the frame from the lid to detach the used mop, which is collected directly into the bucket.

### Pockety is a unique **patented system**\*:

the operator can rely on the practical **frame** designed to **speed up set-up and maximise collection**, combined with the innovative **bucket with lid** for **touch-free release**.

## Perfectly **balanced**

The totally symmetrical frame allows the mops to be quickly attached

### Patented scrapers

Correct interaction between frame and lid allows immediate detachment of mops