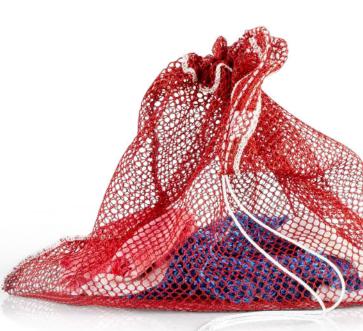

## **Hygienic** From the frame directly to the laundry:

the unique bucket with lid is designed to be used with the laundry bag for quick and hygienic emptying and laundry operations.

## Compatible with **bag**

Can be used in combination with a net bag to facilitate laundry handling

Combining Pockety with soaking systems effectively combats cross-contamination and ensures **maximum hygiene throughout the process**: from cleaning each area with a clean mop to disposing of the dirty mop without any hand contact.