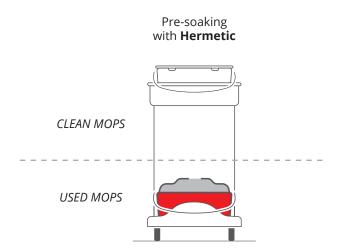

Combining Pockety with soaking systems effectively combats cross-contamination and ensures **maximum hygiene throughout the process**: from cleaning each area with a clean mop to disposing of the dirty mop without any hand contact.

TTS trolleys help to further control cross-contamination: they ensure a **clear division** between the area for **soaking clean mops** and the area for **collecting used mops**, thus allowing dirt to be confined to the collection area.