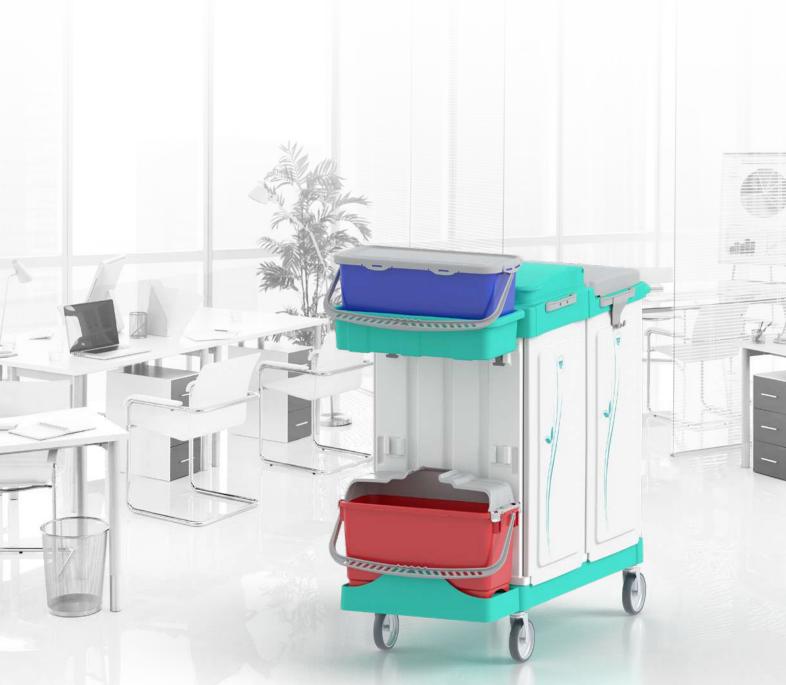

## Extremely **versatile**

Pockety can be used in combination with **all TTS trolleys**, from the smallest to the largest. In addition, when combined with **Ray tank handle** and disposable mops, it becomes an ultra-compact system ideal for **emergency sanitising operations**.

## Trolley Magic line

**MS726P0C0A00** Magic System 726P

DS806S0C0A00 Magic System 806S

**MS726B0C0A00** Magic System 726B

 DS846E0C0B00

 Magic System 846E

 ↓ 130 cm ↓ 60 cm ↓ 117 cm

**MS626P0C0000** Magic System 626P

MS726E0C0A00 Magic System 726E ↓ 120 cm ↓ 58 cm ↓ 115 cm

MS626B0C0000 Magic System 626B