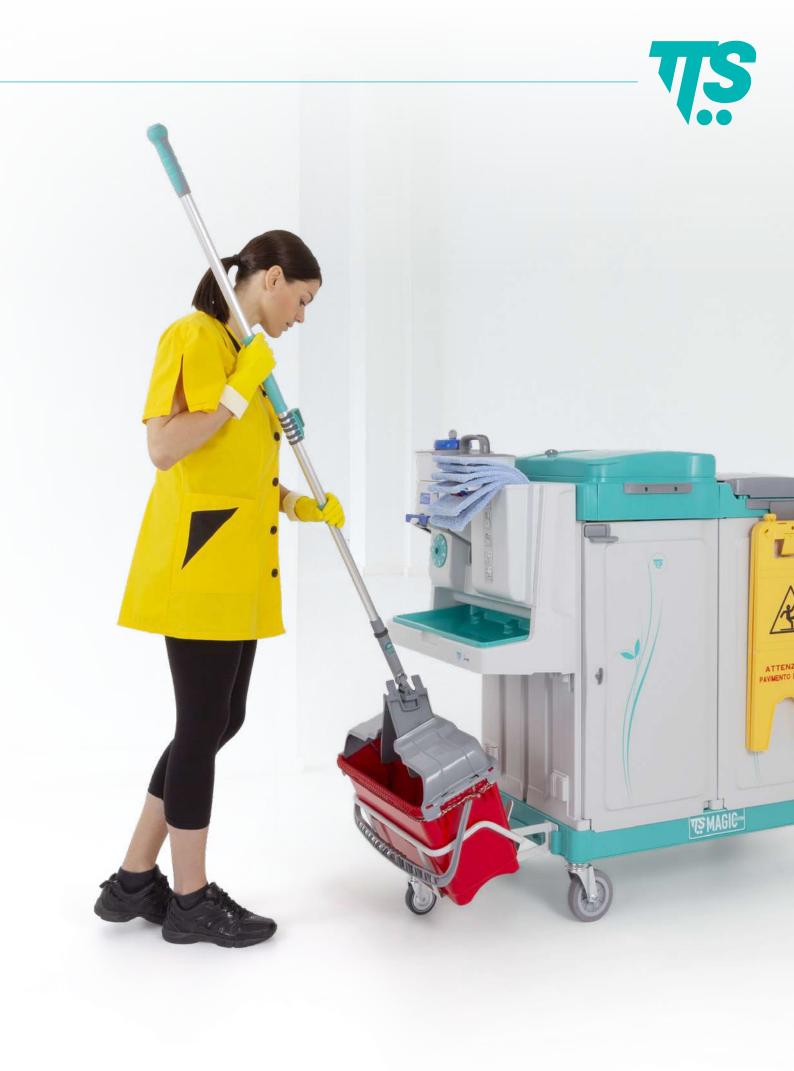

### **Touch-free** Disposing of mops without touching dirt, viruses and bacteria is finally a reality:

unlike traditional systems, Pockety allows you to dispose of mops in the bucket without ever touching them with your hands.

## **Ergonomic**:

The operator does not have to keep bending over to pick up used mops after removing them, touching the dirty fibres to put them in the bag:

## with Pockety you can remove mops instantly, maintaining an **ergonomic position**.