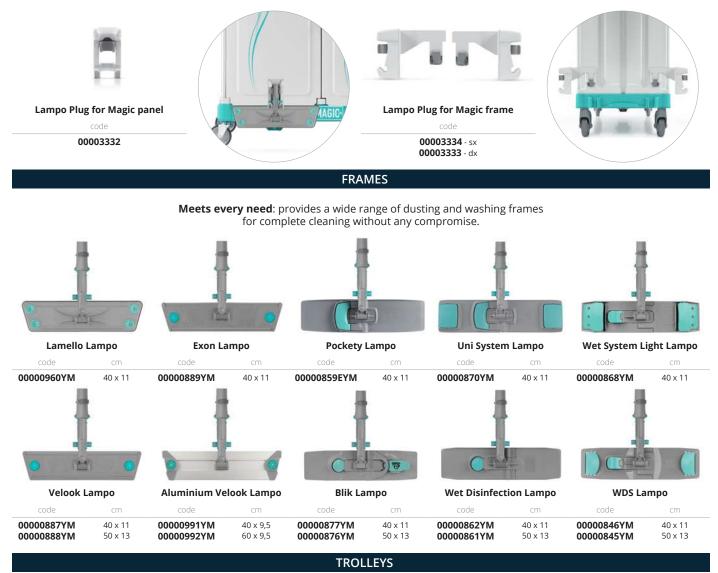

### **NO LIMITS!**

Lampo offers a **wide range of tools for cleaning surfaces and floors**: the operator can use the same handle to remove cobwebs with the brushes, dust high surfaces with the dusters and clean floors with the dusting and washing frames, customising the process according to the needs.

In addition, the Jack terminal cone allows **any tool with an Italian thread** to be used, increasing the range of uses offered by the system.