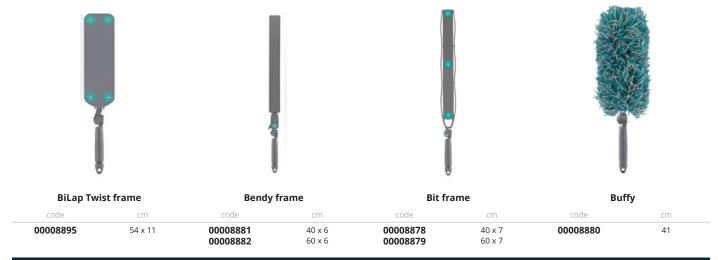

### **NO LIMITS!**

Lampo offers a **wide range of tools for cleaning surfaces and floors**: the operator can use the same handle to remove cobwebs with the brushes, dust high surfaces with the dusters and clean floors with the dusting and washing frames, customising the process according to the needs.

### HANGS FRAMES WITHOUT CONTACT

Thanks to the Plug device, the extraordinary becomes ordinary: the operator **can place the dusting and washing frames on the trolley** and switch to cleaning high surfaces with manual tools, avoiding direct hand contact with contaminated surfaces.

In addition, he does not have to constantly space out his tools to empty the bins in the bag holder, open the drawers, pull out the tray and access the baskets: the Plug allows **all the frames to be placed in their place while reducing the number of handles**, thus ensuring a trolley free of obstacles that slow down the various activities.

Applied to **Magic** trolleys, it allows you to have all frames available and ready for use without obscuring the operating areas of the trolley. If you also choose **Nickita trolleys with integrated Plug**, you benefit from compact workstations that can be equipped as required with floor dusting and washing systems and manual cleaning tools.