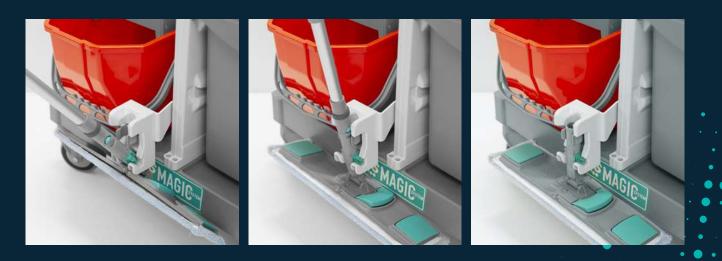

### HANGS FRAMES WITHOUT CONTACT

Thanks to the Plug device, the extraordinary becomes ordinary: the operator **can place the dusting and washing frames on the trolley** and switch to cleaning high surfaces with manual tools, avoiding direct hand contact with contaminated surfaces.

In addition, he does not have to constantly space out his tools to empty the bins in the bag holder, open the drawers, pull out the tray and access the baskets: the Plug allows **all the frames to be placed in their place while reducing the number of handles**, thus ensuring a trolley free of obstacles that slow down the various activities.

Applied to **Magic** trolleys, it allows you to have all frames available and ready for use without obscuring the operating areas of the trolley. If you also choose **Nickita trolleys with integrated Plug**, you benefit from compact workstations that can be equipped as required with floor dusting and washing systems and manual cleaning tools.