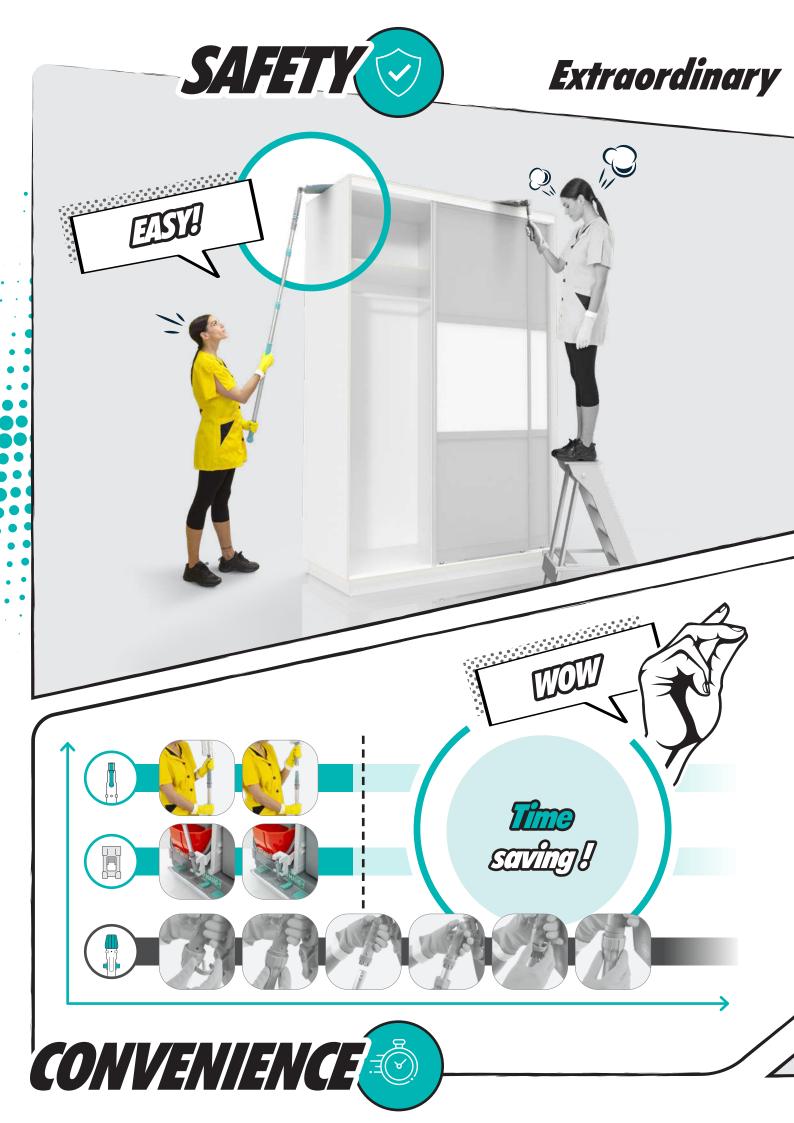

### **NO ACCIDENTS!**

Accessing high areas is a true challenge: in order to save time, operators use unsuitable tools to deal with extraordinary cleaning, with the risk of dangerous accidents. Moreover, traditional systems do not ensure safe attachment of the equipment, which could unhook, causing damage and injury.

Lampo System allows **quick and easy hooking of dusters and web brushes** to handles or poles, reaching high surfaces, while keeping them **firmly anchored** during use.

### THE ADVANTAGES OF JACK

- Makes cleaning quicker and easier, eliminating time wasted
- It keeps the tool fixed during use, preventing accidental release
- Ensures maximum flexibility when using the equipment