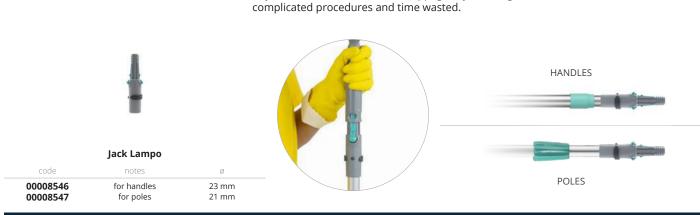

#### JACK LAMPO

Facilitates operations: minimises work stoppages by avoiding

DUSTERS

Dust surfaces: attach the handle or pole to the dusters for easy dusting of hard-to-reach surfaces.

WEB BRUSHES

Eliminates spider webs: attach the handle or pole to the web brush for safe removal of spider webs.

### **NO COMPLICATIONS!**

Connecting handles and poles to the tools is a waste of time and effort, requiring complicated procedures that affect the efficiency of the cleaning service. In addition, emptying a bin in the bag holder without hitting the handles or opening doors and drawers without hitting the frames is not so easy. The Lampo system allows **the same handle to be** 

used with the whole range of dusters, web

brushes and frames, hooking them up in a flash: this optimises the cleaning process, removing from the trolley unnecessary obstacles that make different activities difficult. The innovative system is practical, simple and intuitive: the operator needs no training to learn how to use it.