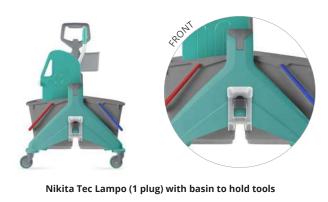

### HANGS FRAMES WITHOUT CONTACT

Thanks to the Plug device, the extraordinary becomes ordinary: the operator **can place the dusting and washing frames on the trolley** and switch to cleaning high surfaces with manual tools, avoiding direct hand contact with contaminated surfaces.

In addition, he does not have to constantly space out his tools to empty the bins in the bag holder, open the drawers, pull out the tray and access the baskets: the Plug allows **all the frames to be placed in their place while reducing the number of handles**, thus ensuring a trolley free of obstacles that slow down the various activities.

Applied to **Magic** trolleys, it allows you to have all frames available and ready for use without obscuring the operating areas of the trolley. If you also choose **Nickita trolleys with integrated Plug**, you benefit from compact workstations that can be equipped as required with floor dusting and washing systems and manual cleaning tools.