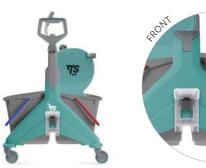

Applied to **Magic** trolleys, it allows you to have all frames available and ready for use without obscuring the operating areas of the trolley. If you also choose **Nickita trolleys with integrated Plug**, you benefit from compact workstations that can be equipped as required with floor dusting and washing systems and manual cleaning tools.

### PLUG LAMPO

**Optimises performance**: maximises the efficiency of your cleaning service by removing obstacles that slow down operations and waste time.

**Double the chances**: apply Plug to Magic trolleys to increase efficiency and choose Nickita trolleys with integrated Plug to make the most of a complete cleaning station.