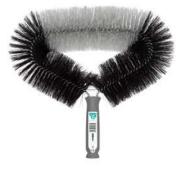

Jack allows you to quickly switch to high cleaning: the operator can **attach the same handle used with the dusting and washing frames to dusters and web brushes**.

*Practical and intuitive, it doubles the possibilities of use thanks to its handle and pole versions.* 

#### JACK LAMPO

Facilitates operations: minimises work stoppages by avoiding

DUSTERS

Dust surfaces: attach the handle or pole to the dusters for easy dusting of hard-to-reach surfaces.

WEB BRUSHES

Eliminates spider webs: attach the handle or pole to the web brush for safe removal of spider webs.

code notes

00005000E PET fibre 5,5 cm

Lampo rounded web brush

code notes 00005010E PET fibre 10 cm