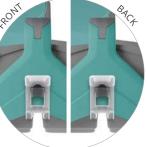

### HANGS FRAMES WITHOUT CONTACT

Thanks to the Plug device, the extraordinary becomes ordinary: the operator **can place the dusting and washing frames on the trolley** and switch to cleaning high surfaces with manual tools, avoiding direct hand contact with contaminated surfaces.

In addition, he does not have to constantly space out his tools to empty the bins in the bag holder, open the drawers, pull out the tray and access the baskets: the Plug allows **all the frames to be placed in their place while reducing the number of handles**, thus ensuring a trolley free of obstacles that slow down the various activities.